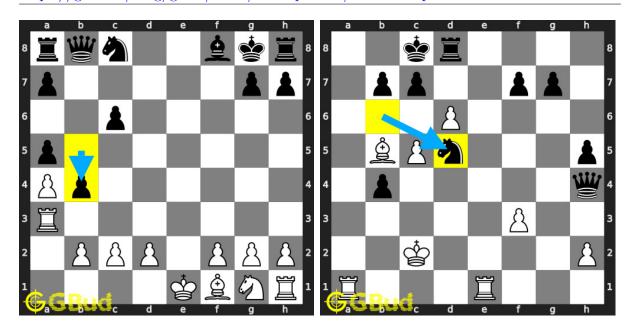

# 75. What is the better move than losing your rook 76. How do you respond

Level: easy, Next Move: White Solution: https://gbud.in/gmxswy4

Level: easy, Next Move Solution: https://gbud.

 h
 g
 f
 e
 d
 c
 b
 a
 l
 l
 l
 l
 l
 l
 l
 l
 l
 l
 l
 l
 l
 l
 l
 l
 l
 l
 l
 l
 l
 l
 l
 l
 l
 l
 l
 l
 l
 l
 l
 l
 l
 l
 l
 l
 l
 l
 l
 l
 l
 l
 l
 l
 l
 l
 l
 l
 l
 l
 l
 l
 l
 l
 l
 l
 l
 l
 l
 l
 l
 l
 l
 l
 l
 l
 l
 l
 l
 l
 l
 l
 l
 l
 l
 l
 l
 l
 l
 l
 l
 l
 l
 l
 l
 l
 l
 l
 l
 l
 l
 l
 l
 l
 l
 l
 l
 l
 l
 l
 l
 l
 l
 l
 l
 l
 l
 l
 l
 l
 l