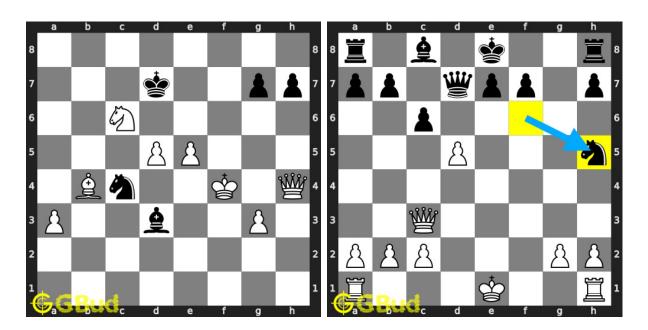

#### 73. Mate in 1 move

Level: easy, Next Move: White Solution: https://gbud.in/gmxswy4

#### 74. What is the best move

Level: easy, Next Move: White Solution: https://gbud.in/gmxswy4