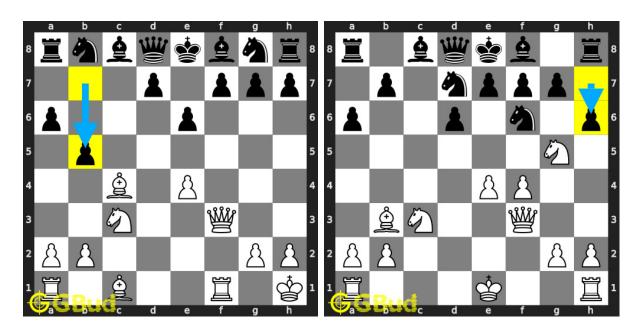

#### 71. Mate in 1 move

Level: easy, Next Move: White Solution: https://gbud.in/gmxswy4

## 72. Your knight is threatened What will

Level: easy, Next Move: White Solution: https://gbud.in/gmxswy4