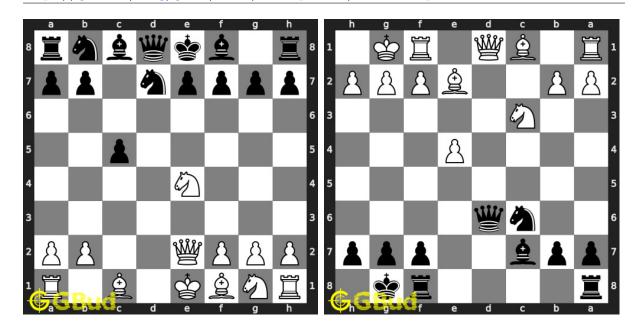

### 77. Mate in 1 move

Level: easy, Next Move: Black Solution: https://gbud.in/gmxswy4

#### 78. Mate in 1 move

Level: easy, Next Move: Black Solution: https://gbud.in/gmxswy4